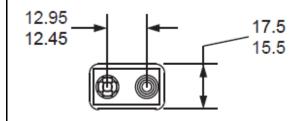

# **GPBatteries**

| NO MERCURY ADDED                                              |                                                                |  |  |  |
|---------------------------------------------------------------|----------------------------------------------------------------|--|--|--|
| Description                                                   | : Six layers built zinc carbon batteries                       |  |  |  |
| Chemical System                                               | : Zinc-Manganese dioxide (Ammonium chloride)                   |  |  |  |
| Nominal Voltage                                               | : 9.0 Volts                                                    |  |  |  |
| Nominal Dimensions: 26.5 mm $\times$ 17.5 mm $\times$ 48.5 mm |                                                                |  |  |  |
| Terminals                                                     | : Miniature snap fasteners stud(+)and socket(-)                |  |  |  |
| Jacket                                                        | : Printed metal jacket                                         |  |  |  |
| Applications                                                  | : All electronic devices, e.g. toys,clock radio,smoke detector |  |  |  |
| Effective period                                              | : 24 months                                                    |  |  |  |
| Average Weight                                                | : 36 g                                                         |  |  |  |

## www.gpbatteries.com

Unit: mm