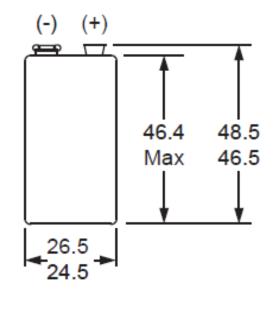

# **GPBatteries**

| NO MERCURY ADDED                                              |                                                                |  |  |  |
|---------------------------------------------------------------|----------------------------------------------------------------|--|--|--|
| Description                                                   | : Six layers built zinc carbon batteries                       |  |  |  |
| Chemical System                                               | : Zinc-Manganese dioxide (Ammonium chloride)                   |  |  |  |
| Nominal Voltage                                               | : 9.0 Volts                                                    |  |  |  |
| Nominal Dimensions: 26.5 mm $\times$ 17.5 mm $\times$ 48.5 mm |                                                                |  |  |  |
| Terminals                                                     | : Miniature snap fasteners stud(+)and socket(-)                |  |  |  |
| Jacket                                                        | : Printed metal jacket                                         |  |  |  |
| Applications                                                  | : All electronic devices, e.g. toys,clock radio,smoke detector |  |  |  |
| Effective period                                              | : 24 months                                                    |  |  |  |
| Average Weight                                                | : 36 g                                                         |  |  |  |

## www.gpbatteries.com

Unit: mm