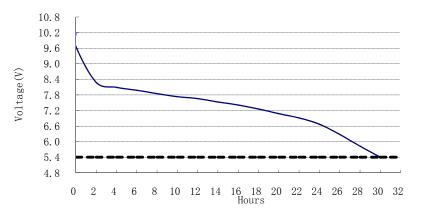

## Typical Service Life:

| Discharge  | Discharge | End Point | Service  |
|------------|-----------|-----------|----------|
| Resistance | Condition | Voltage   | Life     |
| 620 Ohms   | 2 Hrs/Day | 5.40 V    | 30.0 Hrs |

At 20±2℃ and 55±20% RH within 30 days of manufacture

The information (subject to change without prior notice) contained in this document is for reference only and should not be used as a basis for product guarantee or warranty. For applications other than those described here, please consult your nearest GP Sales and Marketing Office or Distributors